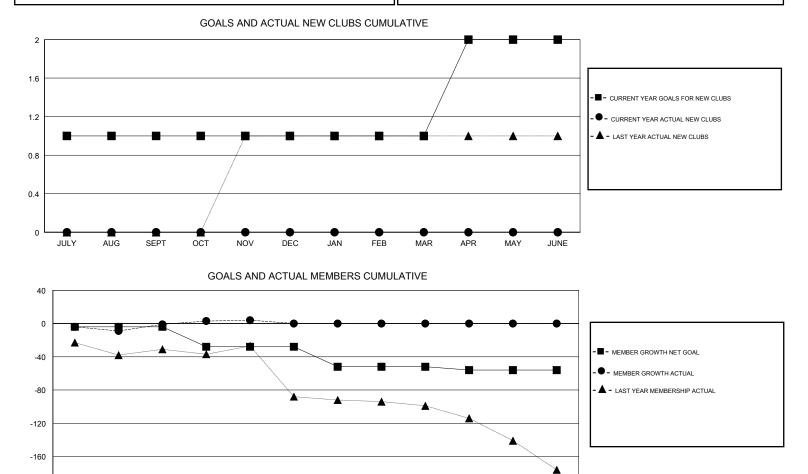

## GMT CA

| Clubs<br>RESULTS FOR 2018-2019 |   |   |   | Members<br>RESULTS FOR 2018-2019 |     |    |    |
|--------------------------------|---|---|---|----------------------------------|-----|----|----|
|                                |   |   |   |                                  |     |    |    |
| JULY/AUG/SEPT                  | 1 | 0 | 1 | JULY/AUG/SEPT                    | -4  | 43 | 28 |
| OCT/NOV/DEC                    | 0 | 0 | 0 | OCT/NOV/DEC                      | -24 | 17 | 11 |
| JAN/FEB/MAR                    | 0 | 0 | 0 | JAN/FEB/MAR                      | -24 | 0  | 0  |
| APR/MAY/JUNE                   | 1 | 0 | 0 | APR/MAY/JUNE                     | -4  | 0  | 0  |